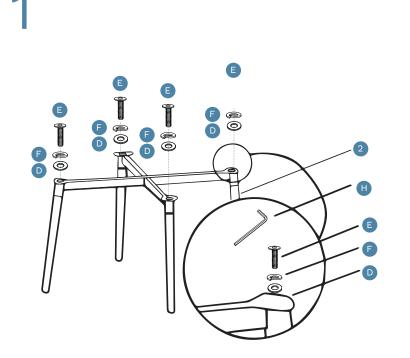

# Contemporary Dining Table

2

Attach 4 x bolts (E), 4 x spring nuts (F) and 4 x washers (D) to frame (2) as shown. Tighten with an Allen Key (H).

Attach 4 x foot stops (G), 8 x bolts (B), 8 x washers (A) to frame (2) as shown. Tighten with an Allen Key (C).