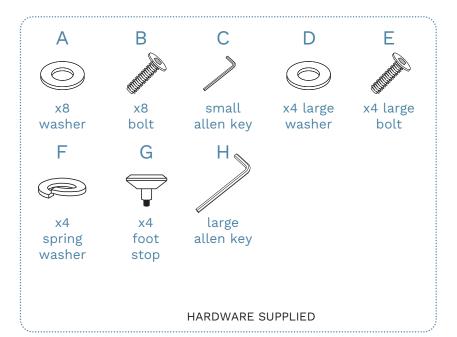

# Contemporary Dining Table

2

Attach 4 x bolts (E), 4 x spring nuts (F) and 4 x washers (D) to frame (2) as shown. Tighten with an Allen Key (H).

Attach 4 x foot stops (G), 8 x bolts (B), 8 x washers (A) to frame (2) as shown. Tighten with an Allen Key (C).