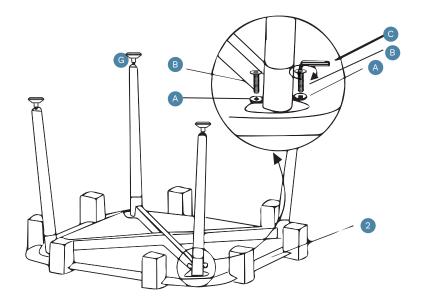

# Contemporary Dining Table

2

Attach 4 x bolts (E), 4 x spring nuts (F) and 4 x washers (D) to frame (2) as shown. Tighten with an Allen Key (H).

Attach 4 x foot stops (G), 8 x bolts (B), 8 x washers (A) to frame (2) as shown. Tighten with an Allen Key (C).