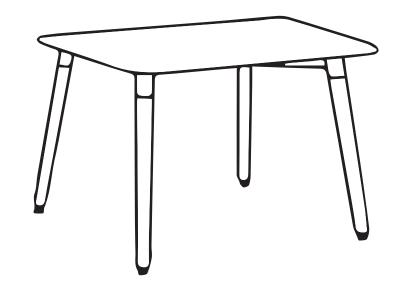

# Contemporary Dining Table

Thank you for purchasing Contemporary Dining Table. Please follow the manufacturer's assembly instructions in detail.

# Contemporary Dining Table

2

Attach 4 x bolts (E), 4 x spring nuts (F) and 4 x washers (D) to frame (2) as shown. Tighten with an Allen Key (H).

Attach 4 x foot stops (G), 8 x bolts (B), 8 x washers (A) to frame (2) as shown. Tighten with an Allen Key (C).

# Contemporary Dining Table

Once assembled lift furniture into place, do not drag. Ensure unit is balanced and steady before use. You're done, enjoy!